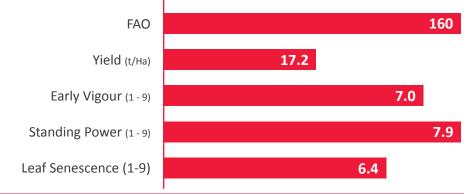

## AGRONOMIC DATA

Data Source: BSPB/NIAB Descriptive List 2023. On the 1-9 scales, high figures (e.g. above 7.0) indicate strength in this character.