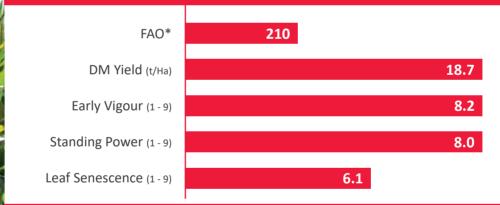

**Anaerobic Digestion** 

**AGRONOMIC DATA** 

## QUALITY DATA

| 11.6 |         |
|------|---------|
|      | 217,115 |
| 24.6 | l .     |
| 31.6 |         |
| 5.9  |         |
|      | 58.5    |
|      | 31.6    |

All data is taken from the 2023/24 Forage Maize Descriptive List, Varieties for Very Favourable Sites. On the 1-9 scales, high figures (e.g. above 7.0) indicate strength in this character. Features marked with \* are based on Limagrain estimates.