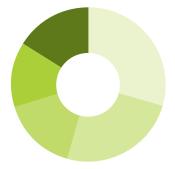

## Pro Plus constituent graph:

- Intermediate Perennial Ryegrass (dip) 230 seeds/m²
- Hybrid Ryegrass (tet) 200 seeds/m²
- Italian Ryegrass (dip) 230 seeds/m²
- White Clover 350 seeds/m²
- Red Clover 430 seeds/m²