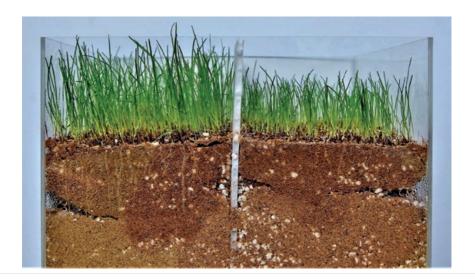

## To improve establishment, most Circle Leys are treated with a GPA and Seed Film Coating as standard.

GPA (Growth Promoting Agent) is a researched blend of nutrients essential for plant growth. These stimulate seedling germination, particularly under stress conditions and also encourage larger root systems, enabling the plants to absorb soil nutrients more efficiently.