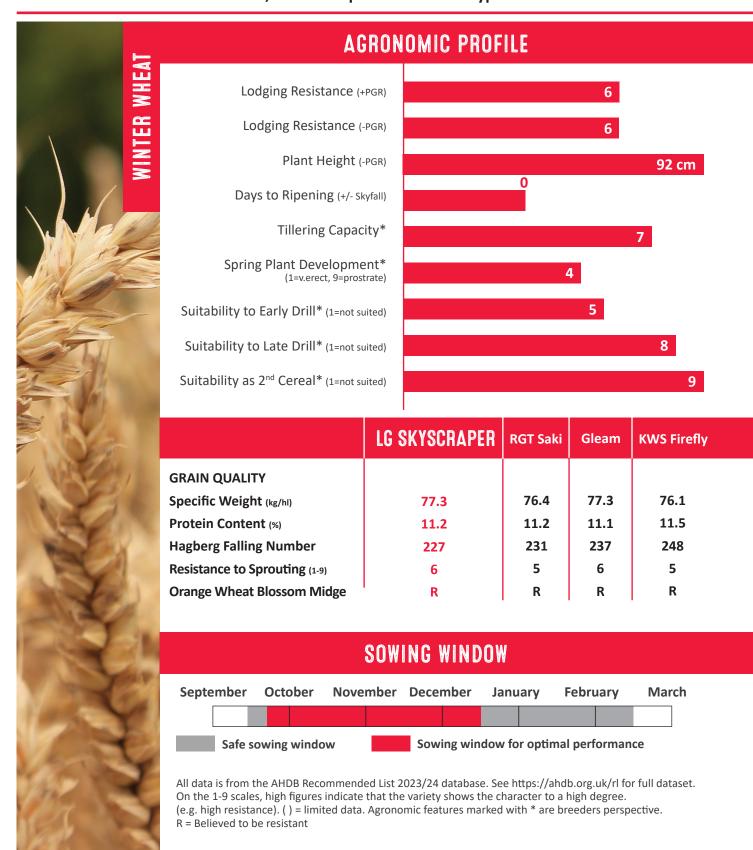

## KEY STRENGTHS

Consistent high yield performance across all situations

Good performance in a second wheat situation

Good agronomics suited to a blackgrass situation

Good, bold grain quality with a high specific weight

Widely used by distillers and in soft grists

|                                  | LG SKYSCRAPER | RGT Saki | Gleam | KWS Firefly |
|----------------------------------|---------------|----------|-------|-------------|
| YIELD (% of controls)            |               |          |       |             |
| UK                               | 103           | 102      | 103   | 100         |
| East                             | 103           | 102      | 103   | 100         |
| West                             | 103           | 101      | 104   | 99          |
| North                            | 102           | 102      | 103   | 99          |
| Untreated (% of treated control) | 86            | 86       | 84    | 80          |
|                                  |               |          |       |             |