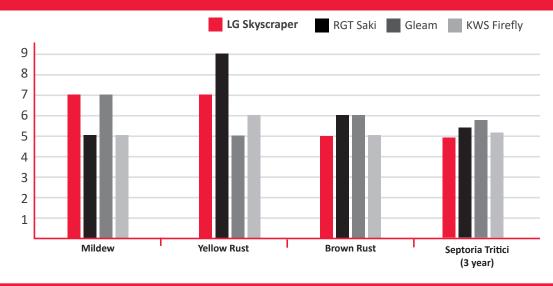

|                                  | LG SKYSCRAPER | RGT Saki | Gleam | KWS Firefly |
|----------------------------------|---------------|----------|-------|-------------|
| YIELD (% of controls)            |               |          |       |             |
| UK                               | 103           | 102      | 103   | 100         |
| East                             | 103           | 102      | 103   | 100         |
| West                             | 103           | 101      | 104   | 99          |
| North                            | 102           | 102      | 103   | 99          |
| Untreated (% of treated control) | 86            | 86       | 84    | 80          |
|                                  |               |          |       |             |

## DISEASE RESISTANCE







www.lgseeds.co.uk

@LGSeedsUK





## LG SKYSCRAPER

BREEDERS REFERENCE: LGW123 TRIAL STATUS: UK RECOMMENDED PARENTAGE: (CASSIUS X NAWW29) X SANTIAGO

A consistently high yielding winter wheat variety with proven performance across seasons, rotational position and soil type