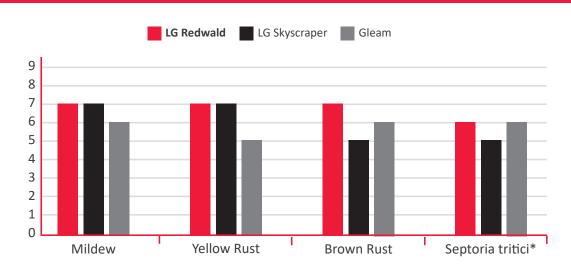

### DISEASE RESISTANCE

All data is from the AHDB Candidate wheat trials harvest 2022 database. See https://ahdb.org.uk/rl for full dataset. On the 1-9 scales, high figures indicate that the variety shows the character to a high degree. (e.g. high resistance). () = limited data. Agronomic features marked with \* are breeders perspective. T = Data from trials treated with fungicide and plant growth regulator. UT = Data from untreated trials