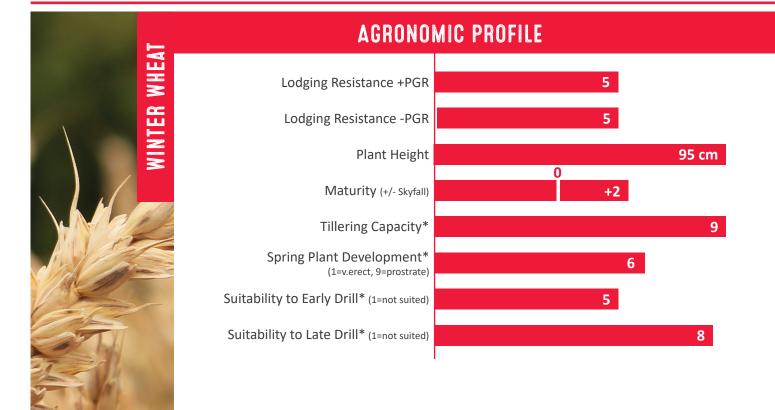

All data is from the AHDB Candidate wheat trials harvest 2022 database. See https://ahdb.org.uk/rl for full dataset. On the 1-9 scales, high figures indicate that the variety shows the character to a high degree. (e.g. high resistance). () = limited data. Agronomic features marked with \* are breeders perspective. T = Data from trials treated with fungicide and plant growth regulator. UT = Data from untreated trials