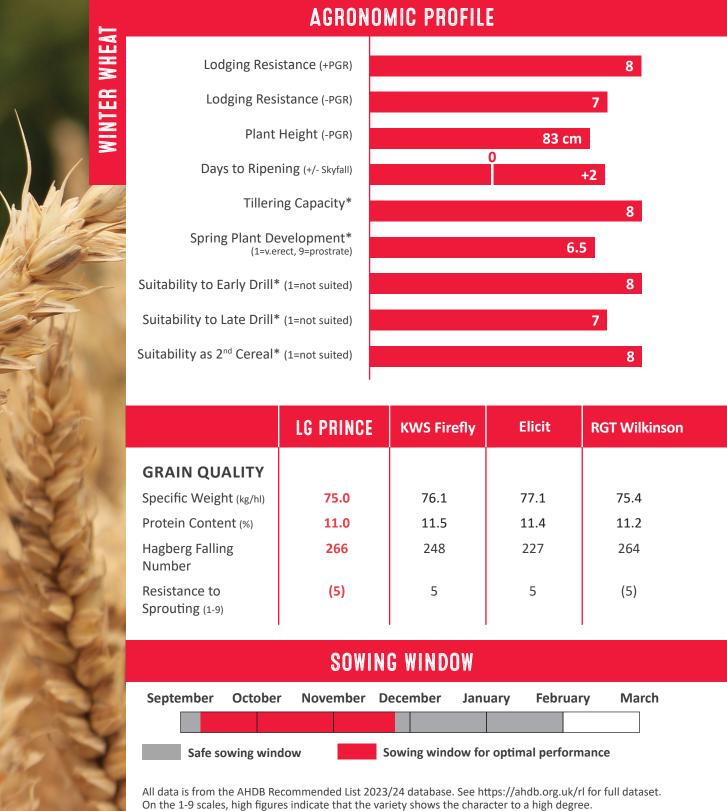

## LG PRINCE

BREEDERS REFERENCE: LGWU153 TRIAL STATUS: UK RECOMMENDED PARENTAGE: (COUGAR X KWS KIELDER) X REVELATION High yielding Group 3 biscuit wheat with broad adaptability for on-farm positioning

|         | WINTER WHEAT | KEY STRENGTHS   High yielding biscuit variety   Image: Commence with a later maturity   Short stiff straw with a later maturity   Image: Commence with a later |           |             |        |                       |
|---------|--------------|----------------------------------------------------------------------------------------------------------------------------------------------------------------------------------------------------------------------------------------------------------------------------------------------------------------------------------------------------------------------------------------------------------------------------------------------------------------------------------------------------------------------------------------------------------------------------------------------------------------------------------------------------------------------------------------------------------------------------------------------------------------------------------------------------------------------------------------------------------------------------------------------------------------------------------------------------------------------------------------------------------------------------------------------------------------------------------------------------------------------------------------------------------------|-----------|-------------|--------|-----------------------|
|         |              | UKFM<br>GROUP 3                                                                                                                                                                                                                                                                                                                                                                                                                                                                                                                                                                                                                                                                                                                                                                                                                                                                                                                                                                                                                                                                                                                                                | LG PRINCE | KWS Firefly | Elicit | OWBM<br>RGT Wilkinson |
|         |              | YIELD (% of treated control)                                                                                                                                                                                                                                                                                                                                                                                                                                                                                                                                                                                                                                                                                                                                                                                                                                                                                                                                                                                                                                                                                                                                   |           |             |        |                       |
|         |              | UK                                                                                                                                                                                                                                                                                                                                                                                                                                                                                                                                                                                                                                                                                                                                                                                                                                                                                                                                                                                                                                                                                                                                                             | 101       | 100         | 98     | 101                   |
| No-     |              | East                                                                                                                                                                                                                                                                                                                                                                                                                                                                                                                                                                                                                                                                                                                                                                                                                                                                                                                                                                                                                                                                                                                                                           | 101       | 100         | 98     | 102                   |
| 10. 201 |              | West                                                                                                                                                                                                                                                                                                                                                                                                                                                                                                                                                                                                                                                                                                                                                                                                                                                                                                                                                                                                                                                                                                                                                           | 100       | 99          | 97     | 101                   |
| NY3     |              | North                                                                                                                                                                                                                                                                                                                                                                                                                                                                                                                                                                                                                                                                                                                                                                                                                                                                                                                                                                                                                                                                                                                                                          | 98        | 99          | 99     | (100)                 |
| See.    |              | Untreated (% of treated control)                                                                                                                                                                                                                                                                                                                                                                                                                                                                                                                                                                                                                                                                                                                                                                                                                                                                                                                                                                                                                                                                                                                               | 85        | 80          | 82     | 87                    |
| RA      |              | DISEASE RESISTANCE                                                                                                                                                                                                                                                                                                                                                                                                                                                                                                                                                                                                                                                                                                                                                                                                                                                                                                                                                                                                                                                                                                                                             |           |             |        |                       |
| - A     |              | <b>LG Prince</b> KWS Firefly Elicit RGT Wilkinson                                                                                                                                                                                                                                                                                                                                                                                                                                                                                                                                                                                                                                                                                                                                                                                                                                                                                                                                                                                                                                                                                                              |           |             |        |                       |
| No.     | いていてい        | 8<br>6<br>6<br>7<br>6<br>7<br>6<br>7<br>6<br>7<br>6<br>7<br>6<br>7<br>6<br>7<br>6<br>7<br>6<br>7                                                                                                                                                                                                                                                                                                                                                                                                                                                                                                                                                                                                                                                                                                                                                                                                                                                                                                                                                                                                                                                               |           |             |        |                       |

## LG PRINCE

BREEDERS REFERENCE: LGWU153 TRIAL STATUS: UK RECOMMENDED PARENTAGE: (COUGAR X KWS KIELDER) X REVELATION High yielding Group 3 biscuit wheat with broad adaptability for on-farm positioning

(e.g. high resistance). () = limited data. Agronomic features marked with \* are breeders perspective.