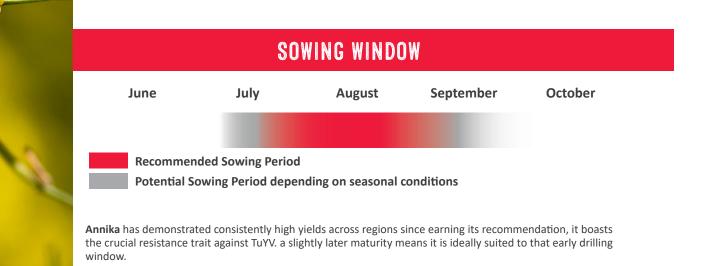

THING BUT CONVENTIONA

BREEDERS REFERENCE: LEL18/415 TRIAL STATUS: E/W RECOMMENDED

ANNIKA

TUYV RESISTANT CONVENTIONAL VARIETY WITH A STRONG DISEASE RESISTANCE PROFILE THAT IS WELL SUITED TO THE EARLIER DRILLING SLOT

NVENTIONA

8

6

ANNIKA

BREEDERS REFERENCE: LEL18/415 TRIAL STATUS: E/W RECOMMENDED

TUYV RESISTANT CONVENTIONAL VARIETY WITH A STRONG DISEASE RESISTANCE PROFILE THAT IS WELL SUITED TO THE EARLIER DRILLING SLOT