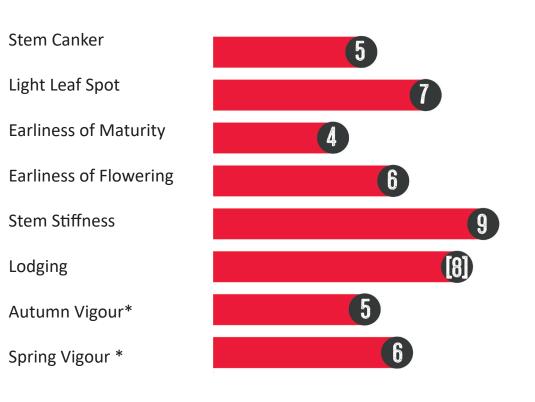

## **AGRONOMIC PROFILE**

Data from the AHDB Oilseed Rape Recommended List 2024/2025. On the 1-9 scales, high figures indicate that a variety shows the character to a high degree (e.g. high resistance). [] = limited data. Agronomic features marked with \* are breeders perspective.

Data from the AHDB Oilseed Rape Recommended List 2024/25. On the 1-9 scales, high figures indicate that a variety shows the character to a high degree (e.g. high resistance). [] = limited data. Agronomic features marked with \* are breeders perspective.