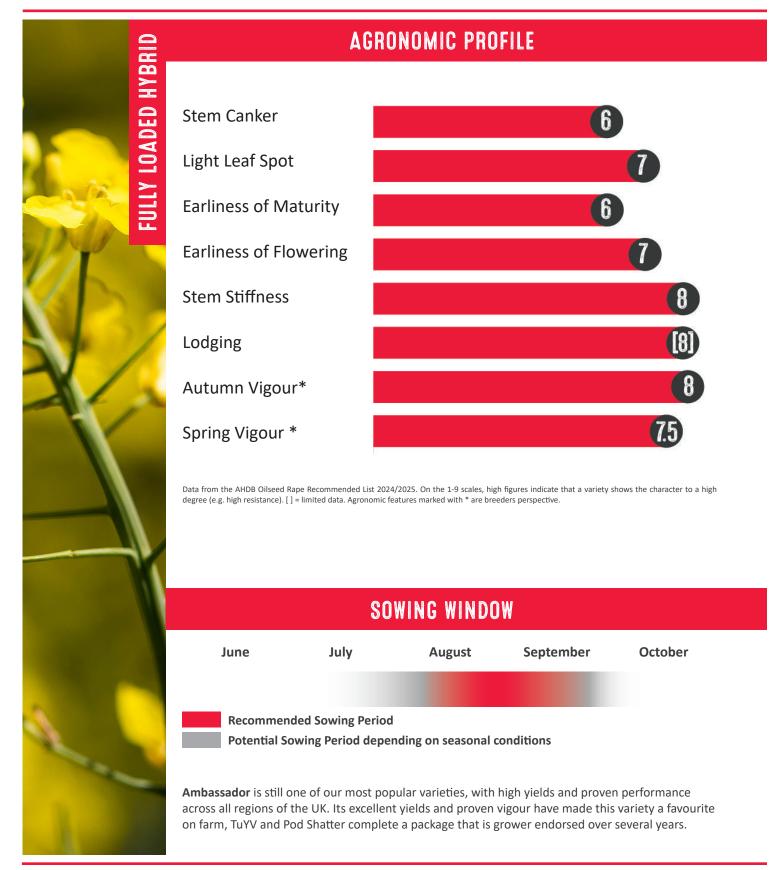

Data from the AHDB Oilseed Rape Recommended List 2024/25. On the 1-9 scales, high figures indicate that a variety shows the character to a high degree (e.g. high resistance). [] = limited data. Agronomic features marked with \* are breeders perspective.